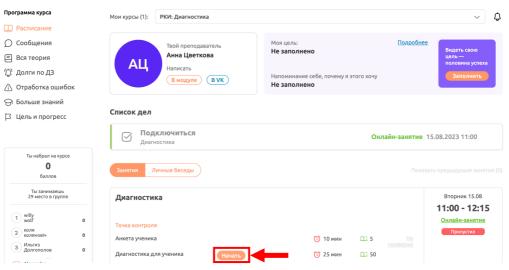

# Registration form and entrance test

Follow these steps:

1. Firstly, you need to fill out a form about yourself. Click "Начать" to go to the questionnaire.

| <b>Е</b> Сегодня                     | Четверг, 24 августа / Нужно сделать 0                         |        |
|--------------------------------------|---------------------------------------------------------------|--------|
| Точка контроля<br>Анкета ученика     | Сз Записи пропущенных вебинаров Начать                        | оов () |
|                                      | Домашнее задание Нет домашних заданий                         |        |
| 🗅 Мои курсы                          | Теория к следующему занятин     Есть промокод?     Нет теории | 0      |
| РКИ: Диагностика<br>Домашнее задание | : Долги по домашнему задании:<br>Нет долгов                   | •      |
| _                                    |                                                               |        |