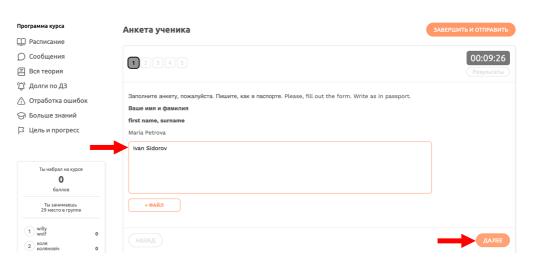

3. Answer the questions and click "Далее".

4. After completing the form, click "Завершить и отправить ".

| Программа курса                          | Анкета ученика                                              | АВЕРШИТЬ И ОТПРАВИТЬ |
|------------------------------------------|-------------------------------------------------------------|----------------------|
| 💭 Расписание                             |                                                             |                      |
| 💭 Сообщения                              |                                                             | 00:08:36             |
| Е Вся теория                             |                                                             | Результаты           |
| 🗘 Долги по ДЗ                            |                                                             |                      |
| 🖄 Отработка ошибок                       | Напишите ваш email aдрес. Please, write your email address. |                      |
| 🕞 Больше знаний                          | Email<br>mariapetrova@example.com                           |                      |
| 🛛 Цель и прогресс                        | ivansidorov@example.com                                     |                      |
| Ты набрал на курсе<br><b>О</b><br>баллов | + 94Å9                                                      |                      |
| Ты занимаешь<br>29 место в группе        |                                                             |                      |
| 1 willy<br>wolf 0                        | НАЗАД                                                       |                      |