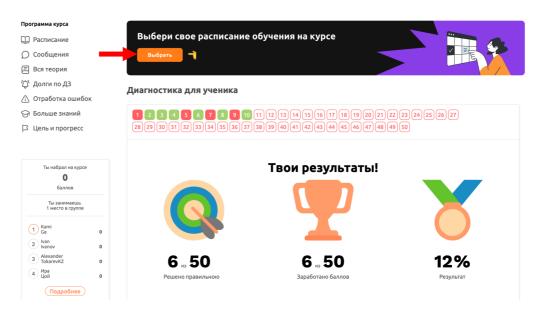

12. Your answers will be automatically checked, to see the result, click " Перейти к результатам".

13. You will see the number of points you have scored for the test. Below you can see the results for each task. Depending on your score, you will be offered courses that suit your Russian language level.

Click "Выбрать" on the banner to sign up for a course and choose a suitable schedule.

14. After completing the previous steps, you will see all the available schedule options. Click "Выбрать курс" to enroll in a course and choose a suitable schedule.