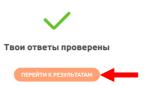

12. Your answers will be automatically checked, to see the result, click " Перейти к результатам".

13. You will see the number of points you have scored for the test. Below you can see the results for each task. Depending on your score, you will be offered courses that suit your Russian language level.