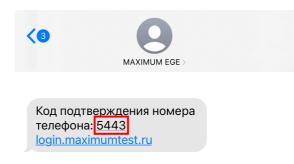

3. You will receive a confirmation code (код подтверждения) via SMS to complete your registration:

Enter the confirmation code (код подтверждения):

| < К регистрации | Код подтверждения                                  |
|-----------------|----------------------------------------------------|
|                 | На +********** был отправлен<br>одноразовый код    |
|                 |                                                    |
|                 | Подтвердить                                        |
|                 | Вы можете запросить код повторно<br>через 290 сек. |