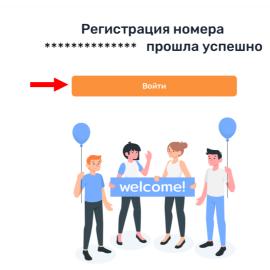

4. Your registration is complete. Click "Войти" to go to your personal account.

After you have successfully logged in to your personal account, <u>fill in the registration form and</u> take your entrance test.