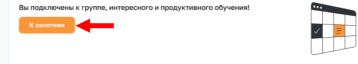

15. Once you have selected a course, you will see a confirmation of your enrollment and can access your group's schedule by clicking "К занятиям" button.