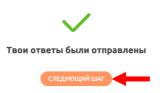

5. Confirm completion and click " Отправить работу ".

|                                   | ~ |
|-----------------------------------|---|
| Ты точно хочешь завершить работу? |   |
| Нерешённых заданий:               |   |
| Не забудь проверить свои ответы   |   |
|                                   |   |
| ПРОВЕРИТЬ ОТВЕТЫ ОТПРАВИТЬ РАБОТУ |   |
|                                   |   |

6. Next, proceed to the test that will determine your level of Russian. Click "Следующий шаг". There you'll find your schedule.

7. Next, proceed to the test that will determine your level of Russian. Click "Начать" to begin the test.